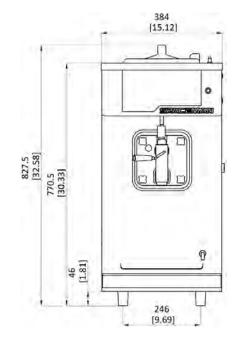

#### **Specifications**

| Weight                          | Ka/lb             |
|---------------------------------|-------------------|
| Clearance Requirements          | 152mm/6"          |
| Max Serving Size                | 32oz              |
| Output Capacity (10oz servings) | 165 servings/hr   |
| Mix Hoppers                     | 1 x 12L / 12.7 Qt |
| Freezing Cylinders              | 1 x 6.9L / 7.3 Qt |
| Flavors                         | 1                 |

| Weight   | Kg/lb             |
|----------|-------------------|
| Net      | 91 / 201          |
| Shipping | 105 / 231         |
| Volume   | 0.36 CBM / 13 CBF |

| Dimensions | Net (mm/in) | Shipping (mm/in) |
|------------|-------------|------------------|
| Width      | 384 / 15    | 430 / 16.9       |
| Depth      | 819/32      | 890 / 35         |
| Height     | 828 / 33    | 940 / 37         |

| Electrical | Plug(NEMA) | MFS | MCA | Power(kW) |
|------------|------------|-----|-----|-----------|
| 110/60/1   | 5-20P      | 25A | 16  | 1.6       |

\*Above specifications are subject to change without notice