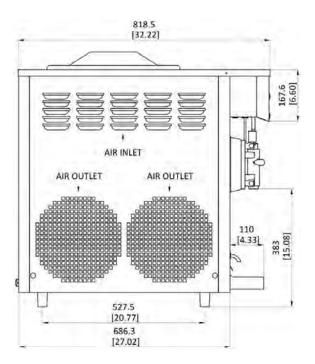

#### **Specifications**

| Weight                          | Ka/lb             |
|---------------------------------|-------------------|
| Clearance Requirements          | 152mm/6"          |
| Max Serving Size                | 32oz              |
| Output Capacity (10oz servings) | 165 servings/hr   |
| Mix Hoppers                     | 1 x 12L / 12.7 Qt |
| Freezing Cylinders              | 1 x 6.9L / 7.3 Qt |
| Flavors                         | 1                 |

| Weight   | Kg/lb             |
|----------|-------------------|
| Net      | 91 / 201          |
| Shipping | 105 / 231         |
| Volume   | 0.36 CBM / 13 CBF |

| Dimensions | Net (mm/in) | Shipping (mm/in) |
|------------|-------------|------------------|
| Width      | 384 / 15    | 430 / 16.9       |
| Depth      | 819/32      | 890 / 35         |
| Height     | 828 / 33    | 940 / 37         |

| Electrical | Plug(NEMA) | MFS | MCA | Power(kW) |
|------------|------------|-----|-----|-----------|
| 110/60/1   | 5-20P      | 25A | 16  | 1.6       |

\*Above specifications are subject to change without notice